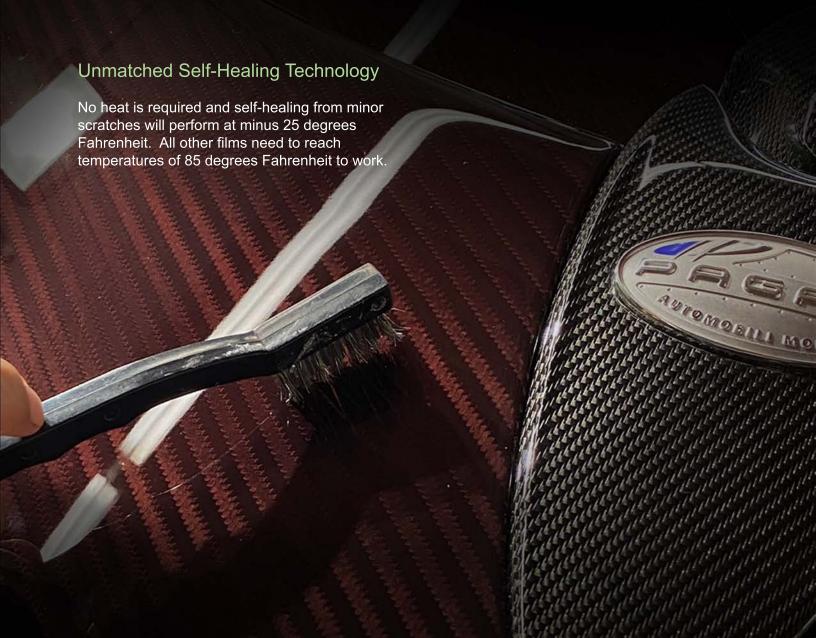

The most advanced paint protection film on the market with features and technological advancements that far exceed any other product on the market. ClearGuard Alpha™ (CGA) has our patent-pending plasma memory system in which self-healing from light scratches will recover without any external triggers. All of today's paint protection films require some form of heat source such as a heat gun or hot water to activate their self-healing function.

We believe this is impractical.

To be realistic, who has a heat gun readily available or who would pour hot water onto their entire car in order to get the self-healing to begin working?

Our team of engineers sought out to advance ClearGuard Alpha<sup>™</sup>'s technology to fulfill all of the voids in the paint protection film industry. The results are comprehensive and we guarantee all of the following.