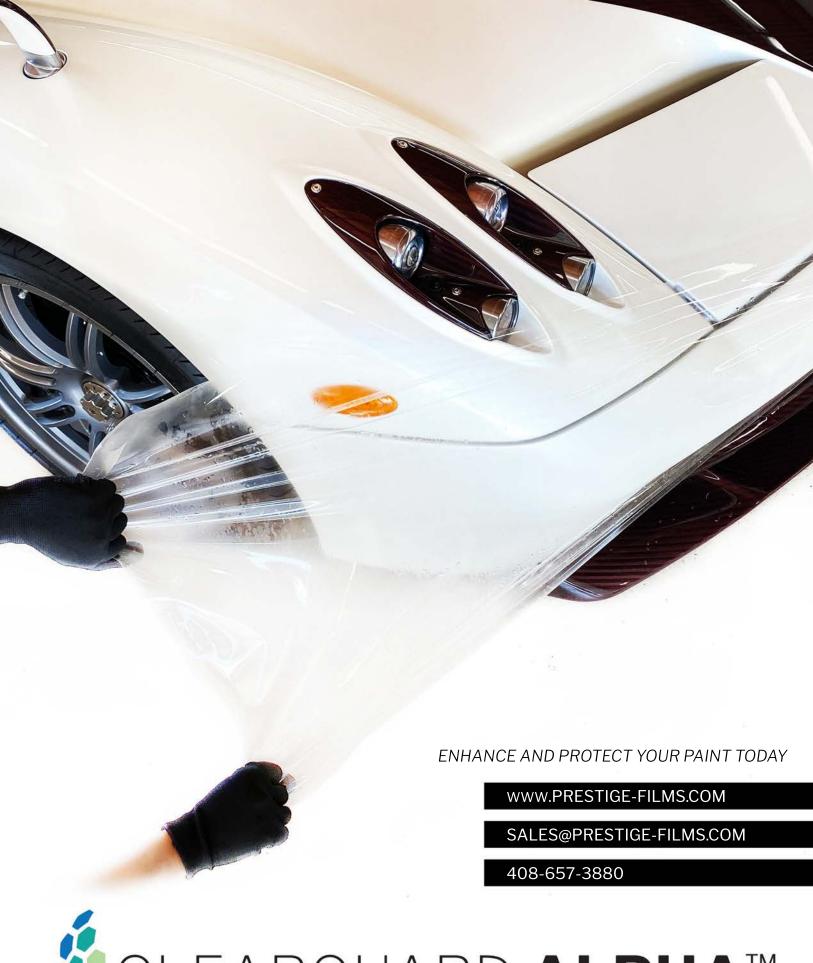

The most advanced paint protection film on the market with features and technological advancements that far exceed any other product on the market. ClearGuard Alpha™ (CGA) has our patent-pending plasma memory system in which self-healing from light scratches will recover without any external triggers. All of today's paint protection films require some form of heat source such as a heat gun or hot water to activate their self-healing function.

We believe this is impractical.

To be realistic, who has a heat gun readily available or who would pour hot water onto their entire car in order to get the self-healing to begin working?

Our team of engineers sought out to advance ClearGuard Alpha<sup>™</sup>'s technology to fulfill all of the voids in the paint protection film industry. The results are comprehensive and we guarantee all of the following.